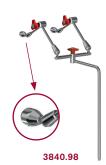

## Holder with double arm

without rails clamp and quick release head component (QR)

| Order no. | Description                                       | Head component<br>Clamping range | Articulated arm<br>Length | Column<br>Length     | Weight  |
|-----------|---------------------------------------------------|----------------------------------|---------------------------|----------------------|---------|
| 3840.48   | Instrument holder<br>double arm, L-column         | 5.422 (2x)<br>Ø 4–18 mm, 0-18 mm | 2.760 (2x)<br>400 mm      | 82.660<br>500x242 mm | 4.10 kg |
| 3840.98   | Quick release holder<br>double arm (QR), L-column | 5.700 (2x)                       | 2.760 (2x)<br>400 mm      | 82.660<br>500x242 mm | 4.10 kg |

Subject to modifications, QR=Quick Release