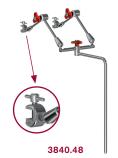

## Holder with double arm

without rails clamp and quick release head component (QR)

| Order no. | Description                                       | Head component<br>Clamping range | Articulated arm<br>Length | Column<br>Length     | Weight  |
|-----------|---------------------------------------------------|----------------------------------|---------------------------|----------------------|---------|
| 3840.48   | Instrument holder<br>double arm, L-column         | 5.422 (2x)<br>Ø 4–18 mm, 0-18 mm | 2.760 (2x)<br>400 mm      | 82.660<br>500x242 mm | 4.10 kg |
| 3840.98   | Quick release holder<br>double arm (QR), L-column | 5.700 (2x)                       | 2.760 (2x)<br>400 mm      | 82.660<br>500x242 mm | 4.10 kg |

Subject to modifications, QR=Quick Release