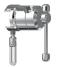

## Quick release head component (QR)

Designed for various surgical applications

| Order no. | Description                     | Application       | Connection            | Range                        | Weight  |
|-----------|---------------------------------|-------------------|-----------------------|------------------------------|---------|
| 5.716     | Varioholder (QR)                | Round instruments | Quick release adapter | Ø 4.5–12.5 mm                | 0.18 kg |
| 5.731     | Combined instrument holder (QR) | Instruments       | Quick release adapter | Ø 4-18 mm<br>Opening 0-18 mm | 0.19 kg |

Subject to modifications, QR=Quick Release