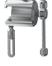

## Rails clamp

Designed for OR table standard rails

52-VE

5.780-VE

| Order no. | Description        | Material        | Rail dimension                     | Column                                                   | Weight  |
|-----------|--------------------|-----------------|------------------------------------|----------------------------------------------------------|---------|
| 5.752-VE  | Radial rails clamp | Stainless steel | Height: 25-32 mm<br>Width: 9-10 mm | For revolving and<br>height-adjustable<br>column Ø 16 mm | 0.90 kg |
| 5.780-VE  | Rails clamp        | Stainless steel | Height: 25-32 mm<br>Width: 9-10 mm | For height-adjustable column Ø 16 mm                     | 0.90 kg |

Subject to modifications

Baitella AG Thurgauerstrasse 70, CH-8050 Zurich, Switzerland Phone +41 44 305 80 00 info@baitella.com, www.fisso.com